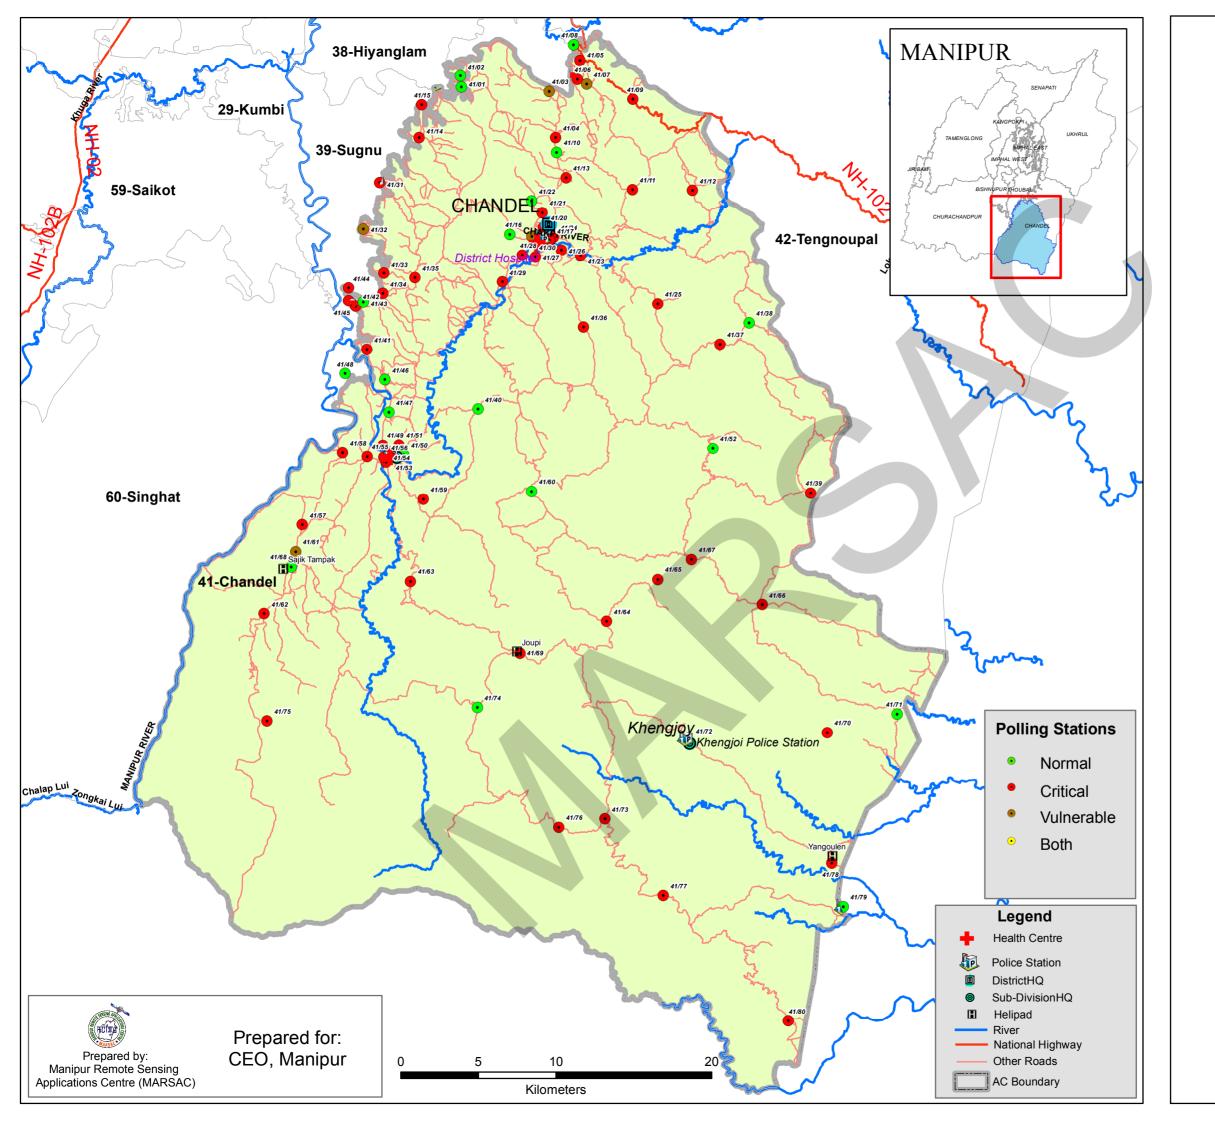

| OLL_NO                                                                                          | PS_NAME                                                                                                                                                                                                                                                               | PS_TYP                                                                                   |
|-------------------------------------------------------------------------------------------------|-----------------------------------------------------------------------------------------------------------------------------------------------------------------------------------------------------------------------------------------------------------------------|------------------------------------------------------------------------------------------|
| 41/01                                                                                           | Purum Pantha Primary School                                                                                                                                                                                                                                           | Normal                                                                                   |
| 41/02                                                                                           | Purum Khullen Primary School                                                                                                                                                                                                                                          | Normal                                                                                   |
| 41/03                                                                                           | Wangparal Primary School                                                                                                                                                                                                                                              | Vulnerab                                                                                 |
| 41/04                                                                                           | Little Angel's Paradise School                                                                                                                                                                                                                                        | Critical                                                                                 |
| 41/05                                                                                           | Thamlapokpi Primary School                                                                                                                                                                                                                                            | Critical                                                                                 |
| 41/06                                                                                           | Heigru Tampak Govt. Primary School                                                                                                                                                                                                                                    | Critical                                                                                 |
| 41/07                                                                                           | Ringkhu Randomkhu Women Office (Community office)                                                                                                                                                                                                                     | Vulnerab                                                                                 |
|                                                                                                 | Leiphung Tampak                                                                                                                                                                                                                                                       |                                                                                          |
| 41/08                                                                                           | Anganwadi Centre                                                                                                                                                                                                                                                      | Normal                                                                                   |
| 41/09                                                                                           | Lamkang Khunou Primary School                                                                                                                                                                                                                                         | Critical                                                                                 |
| 41/10                                                                                           | Betuk Shangreng Primary School                                                                                                                                                                                                                                        | Normal                                                                                   |
| 41/11                                                                                           | Mitong Primary School                                                                                                                                                                                                                                                 | Critical                                                                                 |
| 41/12                                                                                           | Tarao Laimanai Primary School                                                                                                                                                                                                                                         | Critical                                                                                 |
| 41/13                                                                                           | Liwa Sarei Primary School                                                                                                                                                                                                                                             | Critical                                                                                 |
| 41/14                                                                                           | New Chayang Primary School                                                                                                                                                                                                                                            | Critical                                                                                 |
| 41/15                                                                                           | Aihang Primary School                                                                                                                                                                                                                                                 | Critical                                                                                 |
| 41/16                                                                                           | Charangching Khullen Primary School                                                                                                                                                                                                                                   | Normal                                                                                   |
| 41/17                                                                                           | Maha Union High School (N/W)                                                                                                                                                                                                                                          | Critical                                                                                 |
| 41/18                                                                                           | Maha Union High School (S/W)                                                                                                                                                                                                                                          | Critical                                                                                 |
| 41/19                                                                                           | Maha Union High School (S/W-Part 1-C)                                                                                                                                                                                                                                 | Critical                                                                                 |
| 41/20                                                                                           | Kanankhu Primary School                                                                                                                                                                                                                                               | Critical                                                                                 |
| 41/21                                                                                           | Chengkhu (Haobibam) Primary School                                                                                                                                                                                                                                    | Critical                                                                                 |
| 41/22                                                                                           | Angkhel Chayang Govt. Primary School                                                                                                                                                                                                                                  | Normal                                                                                   |
| 41/23                                                                                           | Monsang Pantha Primary School                                                                                                                                                                                                                                         | Critical                                                                                 |
| 41/24                                                                                           | Japhou Primary School                                                                                                                                                                                                                                                 | Critical                                                                                 |
| 41/25                                                                                           | Khongjon Primary School                                                                                                                                                                                                                                               | Critical                                                                                 |
| 41/26                                                                                           | Mantri Pantha Primary School                                                                                                                                                                                                                                          | Critical                                                                                 |
| 41/27                                                                                           | Lambung Primary School (W/W)                                                                                                                                                                                                                                          | Critical                                                                                 |
| ,<br>41/28                                                                                      | Chandel Christian Primary School(W/W)                                                                                                                                                                                                                                 | Critical                                                                                 |
| 41/29                                                                                           | Modi Primary School                                                                                                                                                                                                                                                   | Critical                                                                                 |
| 41/30                                                                                           | Hnatham Primary School                                                                                                                                                                                                                                                | Vulnerab                                                                                 |
| 41/31                                                                                           | Mahoutera Primary School                                                                                                                                                                                                                                              | Critical                                                                                 |
| 41/32                                                                                           | Tonsen Primary School                                                                                                                                                                                                                                                 | Vulnerab                                                                                 |
| 41/33                                                                                           | Unupat Primary School                                                                                                                                                                                                                                                 | Critical                                                                                 |
| 41/34                                                                                           | Khambathel Primary School                                                                                                                                                                                                                                             | Critical                                                                                 |
| 41/35                                                                                           | Berukhudam Primary School                                                                                                                                                                                                                                             | Critical                                                                                 |
| 41/36                                                                                           | Phiran Khullen Primary School                                                                                                                                                                                                                                         | Critical                                                                                 |
| 41/37                                                                                           | Larong High School                                                                                                                                                                                                                                                    | Critical                                                                                 |
| 41/38                                                                                           | Larong Khunou School                                                                                                                                                                                                                                                  | Normal                                                                                   |
| 41/39                                                                                           | Duthang Primary School                                                                                                                                                                                                                                                | Critical                                                                                 |
| 41/40                                                                                           | Anal Khullen Primary School                                                                                                                                                                                                                                           | Normal                                                                                   |
| 41/41                                                                                           | Singtom Primary School                                                                                                                                                                                                                                                | Critical                                                                                 |
| 41/42                                                                                           | Sugnu Tribal Primary School                                                                                                                                                                                                                                           | Critical                                                                                 |
| 41/43                                                                                           | Boljang Tampak Primary School                                                                                                                                                                                                                                         | Normal                                                                                   |
| 41/44                                                                                           | Langching Primary School                                                                                                                                                                                                                                              | Critical                                                                                 |
| 41/45                                                                                           | Sugnu Lamhang Primary School                                                                                                                                                                                                                                          | Critical                                                                                 |
| 41/46                                                                                           | Toupokpi Primary School                                                                                                                                                                                                                                               | Normal                                                                                   |
| 41/47                                                                                           | Nungpan Primary School                                                                                                                                                                                                                                                | Normal                                                                                   |
| 41/48                                                                                           | Y. Thingkangpai Jr. High School                                                                                                                                                                                                                                       | Normal                                                                                   |
| 41/49                                                                                           | Tampi Primary School                                                                                                                                                                                                                                                  | Critical                                                                                 |
| 41/50                                                                                           | Anal Khunou Primary School                                                                                                                                                                                                                                            | Normal                                                                                   |
| 41/51                                                                                           | Charongching Primary School                                                                                                                                                                                                                                           | Critical                                                                                 |
| 41/52                                                                                           | Paraolon Primary School                                                                                                                                                                                                                                               | Normal                                                                                   |
| 41/53                                                                                           | Chakpikarong Govt. High School                                                                                                                                                                                                                                        | Critical                                                                                 |
| 41/54                                                                                           | Rungchang Std. English School                                                                                                                                                                                                                                         | Critical                                                                                 |
| 41/55                                                                                           | Salluk Primary School                                                                                                                                                                                                                                                 | Critical                                                                                 |
| 41/56                                                                                           | Akape Primary School                                                                                                                                                                                                                                                  | Critical                                                                                 |
| 41/57                                                                                           | Longja Primary School                                                                                                                                                                                                                                                 | Critical                                                                                 |
| 41/58                                                                                           | Teiyang Primary School                                                                                                                                                                                                                                                | Critical                                                                                 |
| 41/59                                                                                           | Khubung Khunou Primary School                                                                                                                                                                                                                                         | Critical                                                                                 |
| 41/60                                                                                           | Khubung Khullen Primary School                                                                                                                                                                                                                                        | Normal                                                                                   |
| 41/61                                                                                           | Paldai Primary School                                                                                                                                                                                                                                                 | Vulnerab                                                                                 |
| 41/62                                                                                           | Molphei Primary School                                                                                                                                                                                                                                                | Critical                                                                                 |
| 41/63                                                                                           | Mombi Primary School                                                                                                                                                                                                                                                  | Critical                                                                                 |
| 41/64                                                                                           | Khangbarol Primary School                                                                                                                                                                                                                                             | Critical                                                                                 |
| 41/65                                                                                           | Lamphei Primary School                                                                                                                                                                                                                                                | Critical                                                                                 |
|                                                                                                 | K. Savompa Primary School                                                                                                                                                                                                                                             | Critical                                                                                 |
| 41/66                                                                                           |                                                                                                                                                                                                                                                                       | Critical                                                                                 |
|                                                                                                 | New Songlang Primary School                                                                                                                                                                                                                                           |                                                                                          |
| 41/66<br>41/67<br>41/68                                                                         | New Songjang Primary School<br>Sajiktampak Ir, School                                                                                                                                                                                                                 | Normal                                                                                   |
| 41/67<br>41/68                                                                                  | Sajiktampak Jr. School                                                                                                                                                                                                                                                | Normal                                                                                   |
| 41/67<br>41/68<br>41/69                                                                         | Sajiktampak Jr. School<br>Joupi Primary School                                                                                                                                                                                                                        | Critical                                                                                 |
| 41/67<br>41/68<br>41/69<br>41/70                                                                | Sajiktampak Jr. School<br>Joupi Primary School<br>Changpol Primary School                                                                                                                                                                                             | Critical<br>Critical                                                                     |
| 41/67<br>41/68<br>41/69<br>41/70<br>41/71                                                       | Sajiktampak Jr. School<br>Joupi Primary School<br>Changpol Primary School<br>Gamphajol Primary School                                                                                                                                                                 | Critical<br>Critical<br>Normal                                                           |
| 41/67<br>41/68<br>41/69<br>41/70<br>41/71<br>41/72                                              | Sajiktampak Jr. School<br>Joupi Primary School<br>Changpol Primary School<br>Gamphajol Primary School<br>Khengjoi Primary School                                                                                                                                      | Critical<br>Critical<br>Normal<br>Normal                                                 |
| 41/67<br>41/68<br>41/69<br>41/70<br>41/71<br>41/72<br>41/73                                     | Sajiktampak Jr. School<br>Joupi Primary School<br>Changpol Primary School<br>Gamphajol Primary School<br>Khengjoi Primary School<br>Sehlon Primary School                                                                                                             | Critical<br>Critical<br>Normal<br>Normal<br>Critical                                     |
| 41/67<br>41/68<br>41/69<br>41/70<br>41/71<br>41/72<br>41/73<br>41/74                            | Sajiktampak Jr. School<br>Joupi Primary School<br>Changpol Primary School<br>Gamphajol Primary School<br>Khengjoi Primary School<br>Sehlon Primary School<br>Hengsi Primary School                                                                                    | Critical<br>Critical<br>Normal<br>Normal<br>Critical<br>Normal                           |
| 41/67<br>41/68<br>41/69<br>41/70<br>41/71<br>41/72<br>41/73<br>41/74<br>41/75                   | Sajiktampak Jr. School<br>Joupi Primary School<br>Changpol Primary School<br>Gamphajol Primary School<br>Khengjoi Primary School<br>Sehlon Primary School<br>Hengsi Primary School<br>Aishi Primary School                                                            | Critical<br>Critical<br>Normal<br>Normal<br>Critical<br>Normal<br>Critical               |
| 41/67<br>41/68<br>41/69<br>41/70<br>41/71<br>41/72<br>41/73<br>41/74<br>41/75<br>41/76          | Sajiktampak Jr. School<br>Joupi Primary School<br>Changpol Primary School<br>Gamphajol Primary School<br>Khengjoi Primary School<br>Sehlon Primary School<br>Hengsi Primary School<br>Aishi Primary School<br>Aibol Joupi Primary School                              | Critical<br>Critical<br>Normal<br>Normal<br>Critical<br>Critical<br>Critical             |
| 41/67<br>41/68<br>41/69<br>41/70<br>41/71<br>41/72<br>41/73<br>41/74<br>41/75<br>41/76<br>41/77 | Sajiktampak Jr. School<br>Joupi Primary School<br>Changpol Primary School<br>Gamphajol Primary School<br>Khengjoi Primary School<br>Sehlon Primary School<br>Hengsi Primary School<br>Aishi Primary School<br>Aibol Joupi Primary School<br>New Wayang Primary School | Critical<br>Critical<br>Normal<br>Critical<br>Normal<br>Critical<br>Critical<br>Critical |
| 41/67<br>41/68<br>41/69<br>41/70<br>41/71<br>41/72<br>41/73<br>41/74<br>41/75<br>41/76          | Sajiktampak Jr. School<br>Joupi Primary School<br>Changpol Primary School<br>Gamphajol Primary School<br>Khengjoi Primary School<br>Sehlon Primary School<br>Hengsi Primary School<br>Aishi Primary School<br>Aibol Joupi Primary School                              | Critical<br>Critical<br>Normal<br>Normal<br>Critical<br>Critical<br>Critical             |